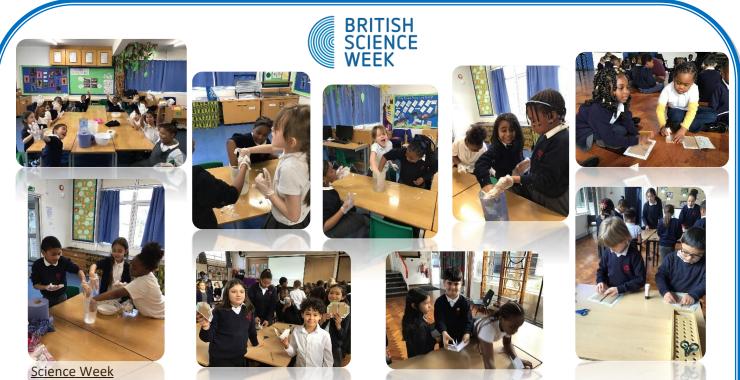

### **Dear Parents/Carers**

17th March 2023 – Week 23

'Therefore I tell you, whatever you ask for in prayer, believe that you have received it, and it will be yours.' Mark 11:24

We celebrated science week with the 'Green Up Your Act' workshop on Tuesday. All year groups attended a session to make their own notebooks using recycled materials. They learned about the importance of taking care of our planet by throwing away waste responsibly. The upcycling of maps, cardboard and paper reminded us all of the importance of a sustainable future.