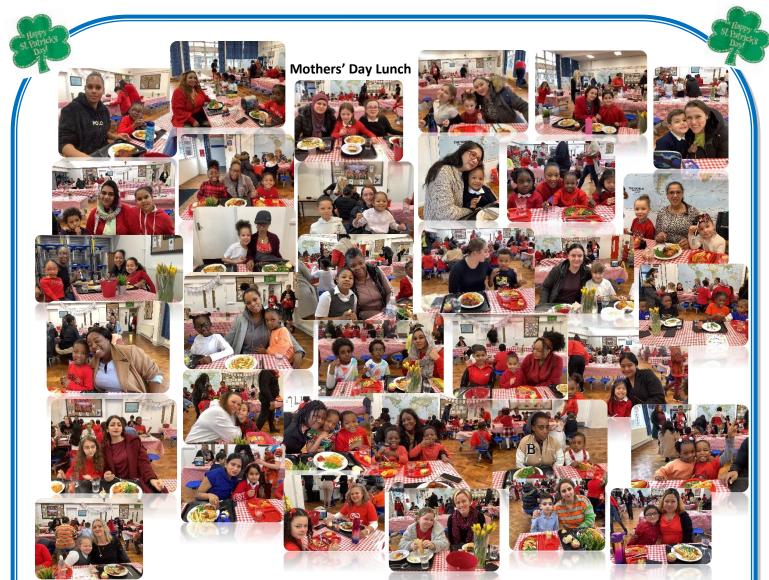

#### **Pygmy Owl Class Assembly**

The children in Owl Class paid tribute to their parents and the many women who have influenced them. They traced the origins of Mother's Day to the 16<sup>th</sup> century and the more recent tradition to an American called Anna Jarvis. They finished off by singing 'When God made you my Mother'. There wasn't a dry eye in the hall!

What a wonderful lunch we had celebrating Mothering Sunday with Mums, Aunts, Grandmothers and Sisters. We would like to thank Olive Dining too for a delicious lunch.