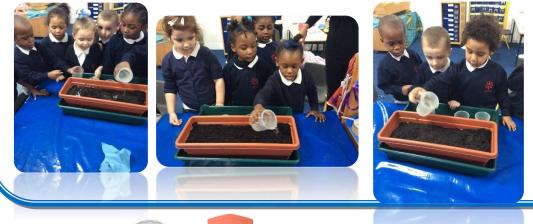

#### Nursery

Our Nursery children were busy planting quick planting seeds to grow individual Easter gardens. We would like to thank our local flower shop for their kind contributions of compost and seeds.