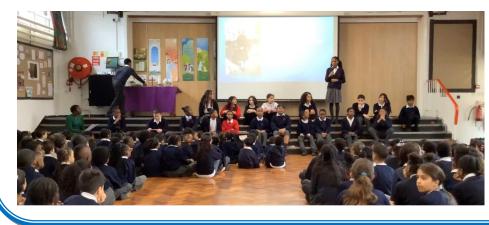

#### **Pygmy Owl Class Assembly**

The children in Owl Class paid tribute to their parents and the many women who have influenced them. They traced the origins of Mother's Day to the 16<sup>th</sup> century and the more recent tradition to an American called Anna Jarvis. They finished off by singing 'When God made you my Mother'. There wasn't a dry eye in the hall!