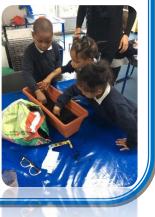

#### Nursery

Our Nursery children were busy planting quick planting seeds to grow individual Easter gardens. We would like to thank our local flower shop for their kind contributions of compost and seeds.